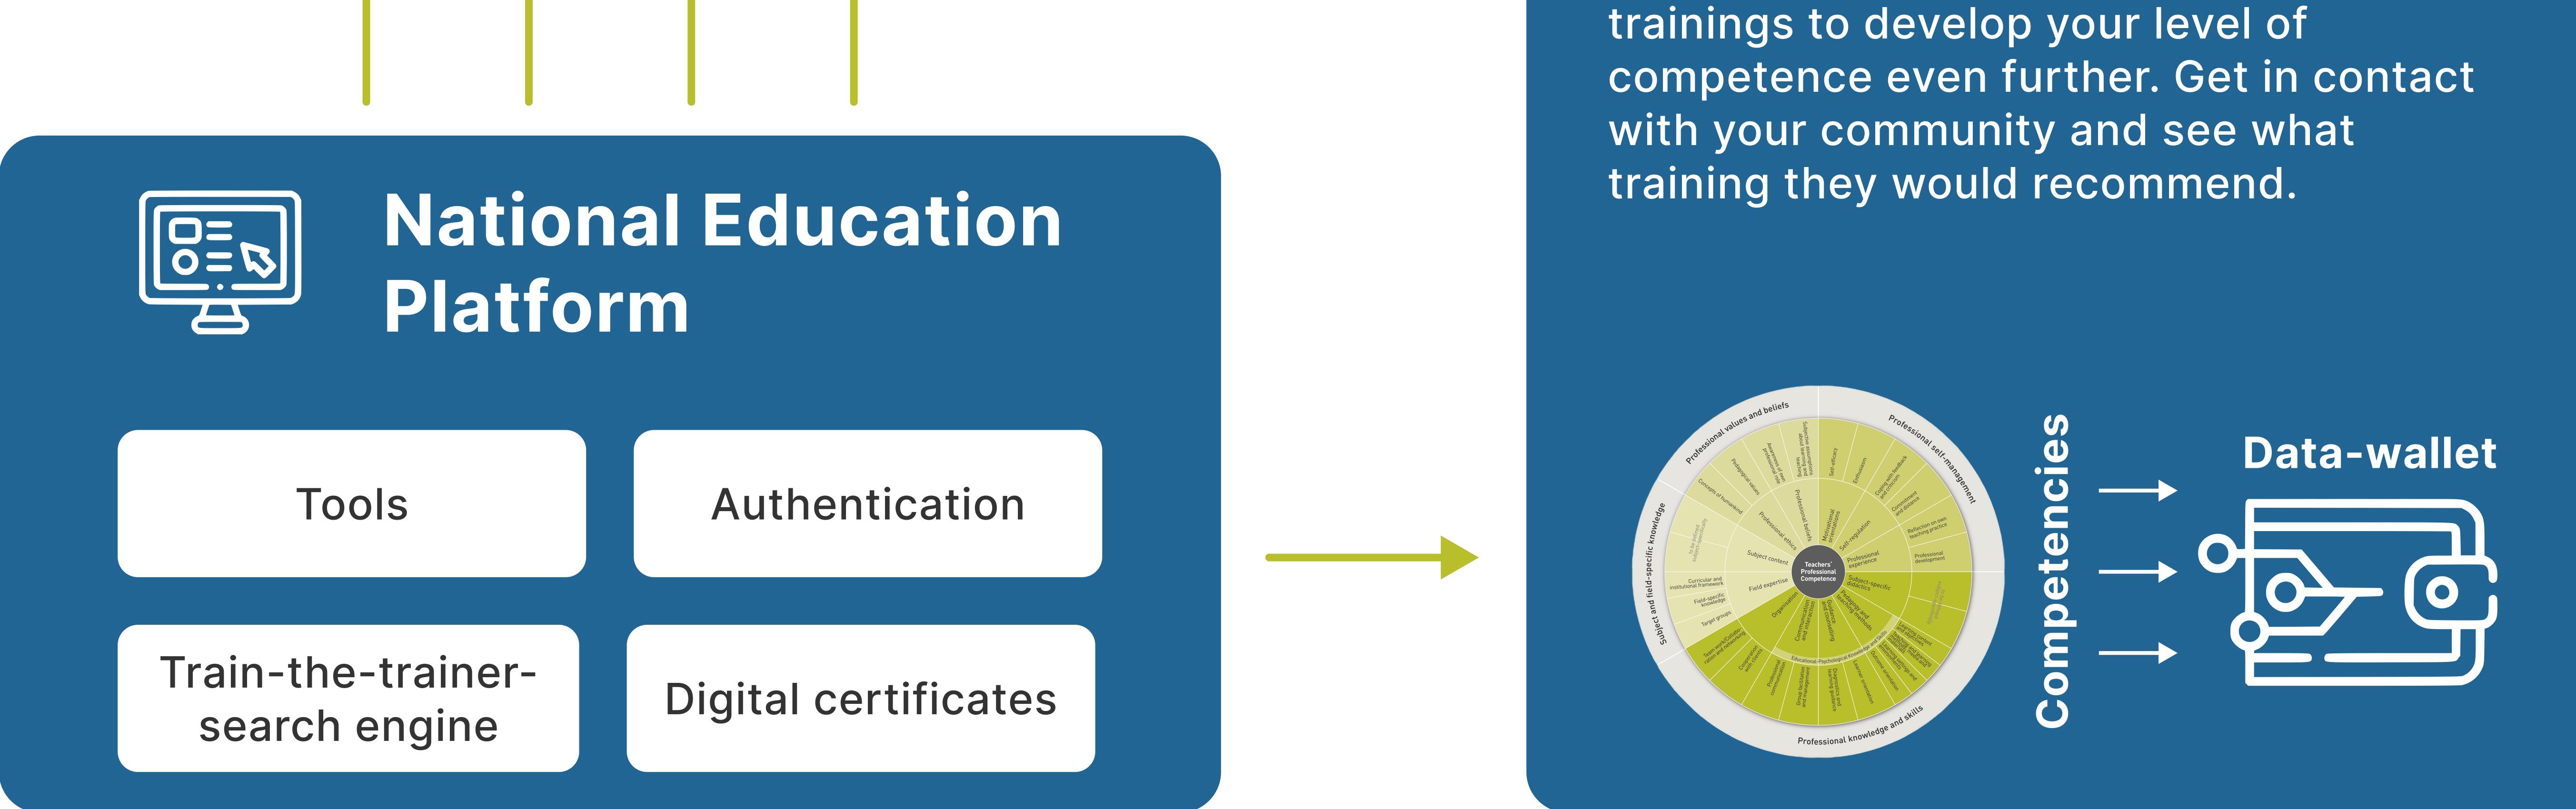

### **Train-the-trainer hotspot of the National Education Platform** in the field of adult- and continuing education (TrainSpot2)

TrainSpot will provide a service that will help teachers find the right training to further their competence. They will get recommended offers from different providers without having to browse through them individually.

## As a train-thetrainer provider

As a train-the-trainer provider you will be able to map your trainings with GRETA competence model and use this platform to attract more learners from all over Germany.

Community

As a learner you will be able to use the **GRETA** competence model to find

TECHNISCHE

HOCHSCHULE

LÜBECK